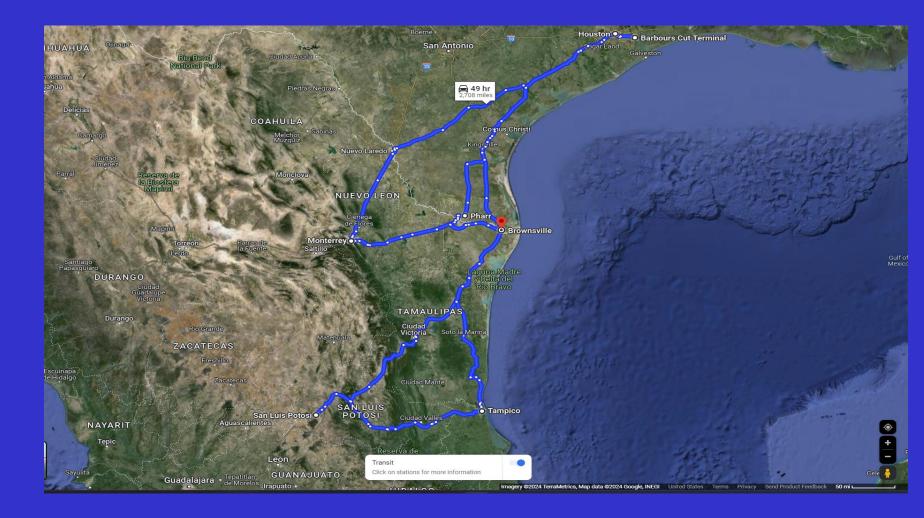

3-8989 Harlingen (956) 361-2925 • Laredo (956) 728-9000 • Corpus Christi www.parkerandcompany.com



### Parker & Company Overview and Services

#### OVER 39 YEARS OF SERVICE TO THE INTERNATIONAL TRADE COMMUNITY



### Parker & Company's History

- Parker & Company was founded by our President and CEO Frank Parker in 1984 to service the needs of US and Foreign Multi-national companies located on the border and in the interior of Mexico
- First office was opened in Brownsville, Texas in 1985
- Second office was opened in McAllen, Texas in 1992
- Third office was opened in Laredo, Texas in 1996
- A sales and customer service office was opened in Monterrey, Mexico in 1996 and now handles operations
- Fourth office was opened in 1999 in Corpus Christi Texas



### South Texas Northern Mexico





### From the ship to your door





### Parker & Company Locations

• Corporate Office:

4694 Jaime J. Zapata Ave.

Brownsville, TX 78521

Tel: (956) 831-2000

Abel Medina, Systems and Corporate customs compliance

Harold Averill, Licensed Broker and Operations

Steve Muschenheim, Sales manager

Tania Longoria, Manager International Container Forwarding and Truck Operations, Licensed Broker Frank Parker, Jr. President / CEO Licensed Broker



### Parker & Company Locations

- Corporate 68,000 Square Foot Facility with Rail access with office space for customers
- Container forwarding, warehousing, and transport in Houston
- Coordination with truck and rail loading from the Port of Brownsville to and from points in Mexico
- International Container forwarding department



### Brownsvill