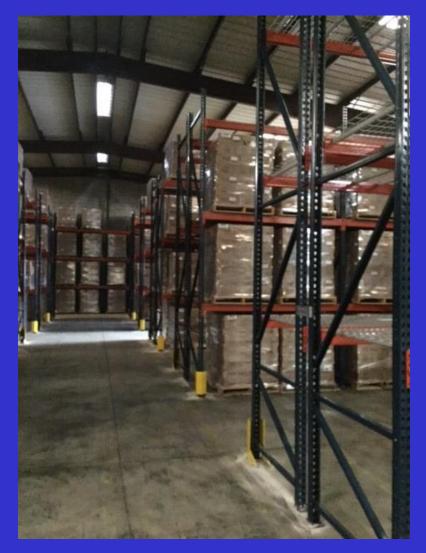

### Parker & Company – Pharr, Texas

- A 84,000 square feet facility with 8000 sq. feet of office, 10,000 bonded and 48 truck docking positions office space for customers
- The facility is located within minutes from the Pharr-Reynosa International Bridge
- A controlled truck/container yard is available with a capacity of up to 200 trucks/containers.

### Pharr Warehouse