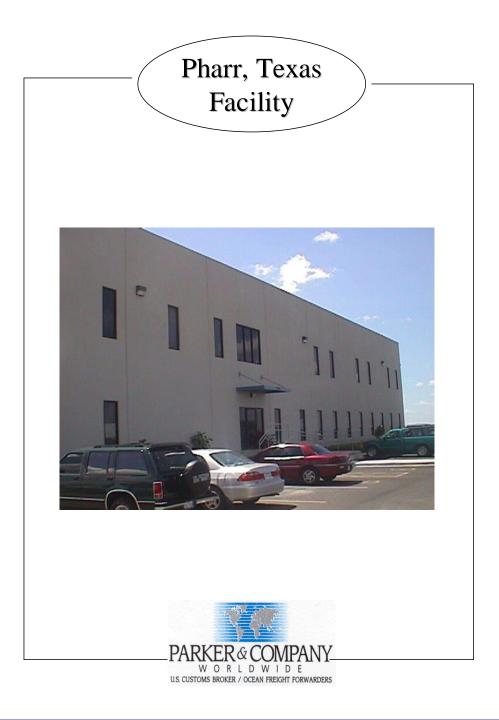

## Parker & Company Locations Pharr Office:

- Leonard Parker, Sales and Administration Licensed broker
- Jasmine Rodriguez, Entry operations manager
- Customs Reconciliations David O'Leary CFO

### Parker & Company – Pharr, Texas

- A 84,000 square feet facility with 8000 sq. feet of office, 10,000 bonded and 48 truck docking positions office space for customers
- The facility is located within minutes from the Pharr-Reynosa International Bridge
- A controlled truck/container yard is available with a capacity of up to 200 trucks/containers.