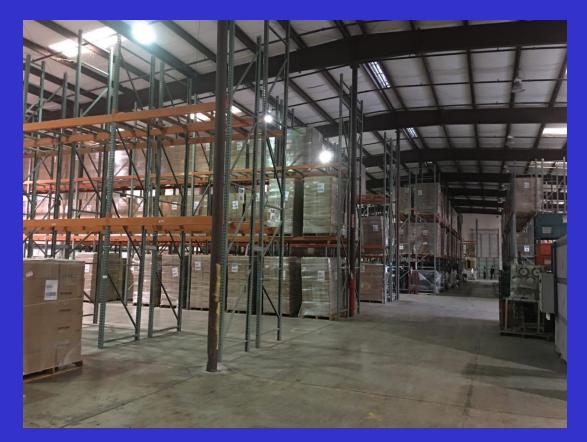

### Brownsville facility

- 2 other facilities total all 3 warehouses 150,000 Sq. Ft.
- 1350 Cheers Blvd. 45,000 domestic
- 3301 Nafta Parkway Ste. C 30,000 FTZ