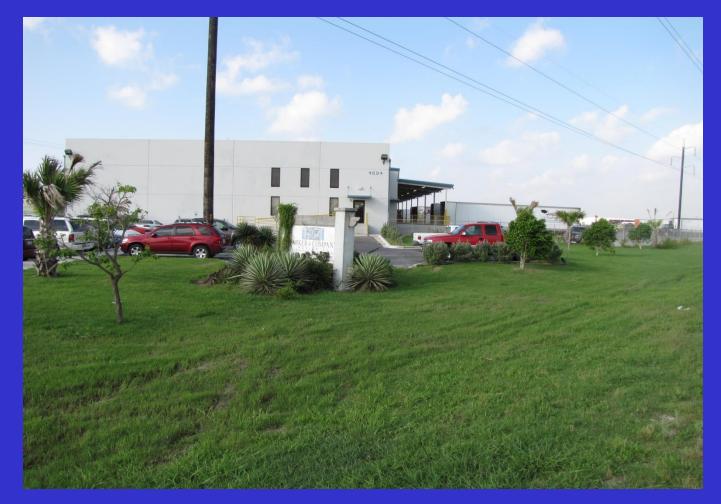

### Brownsville facility

### **Brownsville facility**

### Brownsville facility

- 2 other facilities total all 3 warehouses 150,000 Sq. Ft.
- 1350 Cheers Blvd. 45,000 domestic
- 3301 Nafta Parkway Ste. C 30,000 FTZ