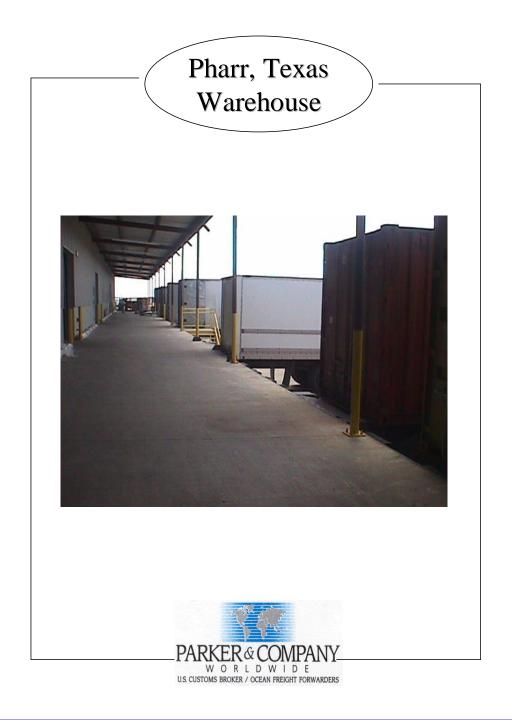

### Parker & Company – Pharr, Texas

- A 84,000 square feet facility with 8000 sq. feet of office, 10,000 bonded and 48 truck docking positions office space for customers
- The facility is located within minutes from the Pharr-Reynosa International Bridge
- A controlled truck/container yard is available with a capacity of up to 200 trucks/containers.

### Pharr Warehouse